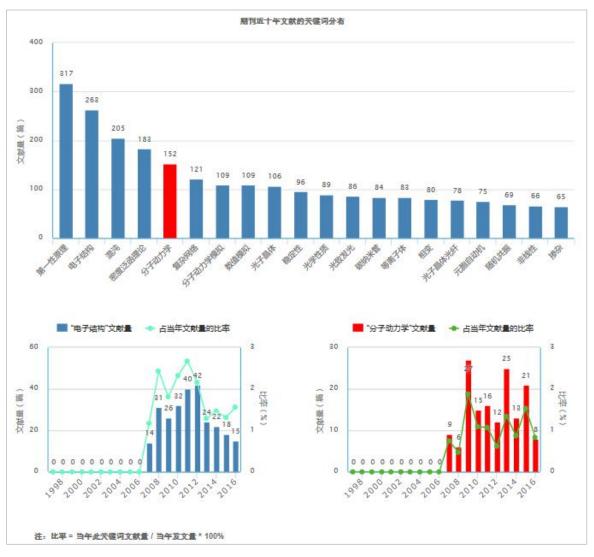

and 30 years can also be viewed.



Fig. 2.3.2-5 Statistics & Evaluation 1

In the figure of Keyword Distribution of Journal Articles in the Past Ten Years, you can click on the bar of a keyword such as "electronic structure" to view the number of journal articles on this keyword published in the past twenty years. The bar chart shows the annual number of journal articles on "electronic structure" and the line chart shows the proportion of the number of journal articles on "electronic structure" in the total number of journal articles in that year. You can click on the bar of a keyword of molecular dynamics to view the number of journal articles on this keyword published in the past twenty years. The published journal articles on the above two keywords can be compared (see Fig. 2.3.2-6).



Fig. 2.3.2-6 Statistics & Evaluation 2

#### (5) Search results

Set search criteria, such as theme, title, author, and keywords, enter search terms in the search box of Search within This Journal and click the search button to show search results. The left side shows the grouping of search results, including publishing

year, discipline and fund. You can hover over it to view all groups. On the right side is a list of search results from searching within this journal, offering information on title, author, year/issue, citations and downloads of journal articles. The articles are sorted by relevance by default, and can also be sorted by publication date, citations, and downloads. Click the title to enter the corresponding knowledge node. By hovering over an article and clicking is once y