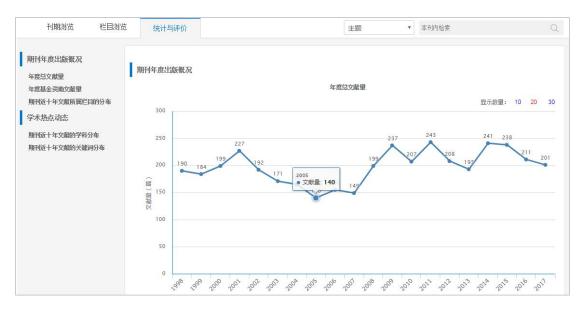

& Evaluation

Statistics & Evaluation information is displayed on the left, mainly including the Annual Publication the Monographic Serials and the Trend of Academic Hot Topics. Click on the title to jump to the corresponding figure on the right side of the page. The annual publication information of the monographic serials includes the annual total number of articles, the annual number of fund-supported articles, and the distribution of the columns to which the monographic serials belong in the past ten years. The Trend of Academic Hot Topics includes the subject distribution of monographic serials in the past ten years and the keywords distribution of articles in the past ten years. Statistics for 20 years are displayed by default, and statistics for 10 and 30 years can also be viewed.



Fig.7.3.2-5 Statistics & Evaluation 1

In the figure of Keywords Distribution of Articles in Recent Ten Years, click on a bar such as "air separation plant", you can view its publication and distribution information in the past 10 years. The bar chart shows the annual number of articles about "air separation plant" and the line chart shows the proportion of number of articles about air separation plant in the total number of articles in that year.



Fig.7.3.2-6 Statistics & Evaluation 2

Click the keyword "Debug" to display the publication information in the past 10 years of "Debug", which can enable you to compare and view the difference between the two keywords, as shown in the following figure.



Fig. 7.3.2-7 Statistics & Evaluation 3

# (5) Search results

Set search criteria, such