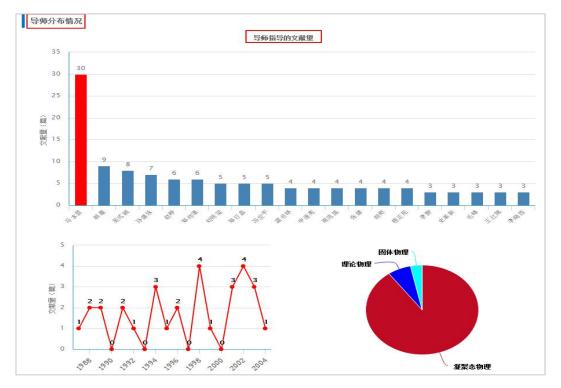

952     | 165283  | 0      |

#### Fig. 3.3.2-3 Statistical report

As shown in Fig. 3.3.2-4, click on left Statistical Chart tab to view the distribution of annual dissertations/theses, the distribution of fund-supported dissertations/theses (the distribution of annual fund-supported dissertations/theses, the dissertations/theses distribution of TOP15 fund projects, and the fund-supported dissertations/theses distribution of TOP15 disciplines), and the distribution of mentors. You can click on the bar of a mentor in the chart of dissertations/theses supervised by the mentor to view the annual trend chart of dissertations/theses supervised by the mentor and the discipline distribution of dissertations/theses (see Fig. 3.3.2-5).



Fig. 3.3.2-4 Distribution of annual dissertations/theses



Fig. 3.3.2-5 Distribution of mentors

#### (4) Search results

Set search criteria, such as theme, title, author, and mentor. After entering search terms, and clicking the search button, the search results section will appear as shown in Fig. 3.3.2-6. The left side shows the grouping of search results, including Degree-awarding Year, Disciplines and Specialties, Mentor and Fund, while the right side shows the list of search results from searching within all dissertations/theses of the degree-awarding institution.

| 学科专业》                | 刘览         | 学科 | 統计报表 | ₹ 检索结果                             |     | 主题 | *   | 教育  |        |        |       | Q    |
|----------------------|------------|----|------|------------------------------------|-----|----|-----|-----|--------|--------|-------|