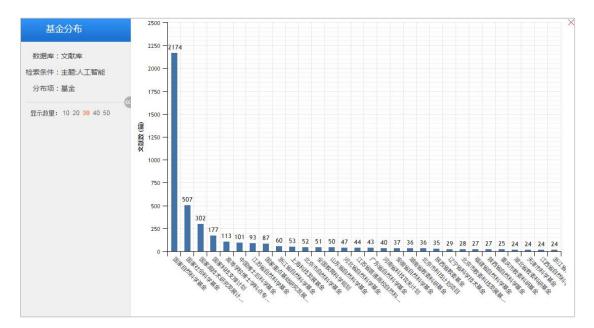

Fig. 1.3.1.1-1 Direct search

(2) Single database search

You can search by selecting a database and then entering search terms.

| Cnki.net                                                                                                                                                                                         | 会议论文报纸年                | 鉴学术辑刊              | 指数 更多>>            | 切换单库产品类                    |                                     | 出版物检测                |
|--------------------------------------------------------------------------------------------------------------------------------------------------------------------------------------------------|------------------------|--------------------|--------------------|----------------------------|-------------------------------------|----------------------|
| 文献全部分类 🕑 主题 🔨 人工智能                                                                                                                                                                               |                        |                    |                    |                            | 检索结果中检                              | 索 高级检                |
| 主题:人工智能 × 切换检索项                                                                                                                                                                                  |                        |                    |                    |                            |                                     |                      |
| 分组浏览:学科发表年度基金研究层次作者机构                                                                                                                                                                            |                        |                    |                    | 免费订阅                       | 期刊 🚮                                | 8                    |
| 2019 (51)         2018 (12496)         2017 (9370)         2016 (5718)         2015 (4302)           2009 (2587)         2008 (2474)         2007 (2418)         2006 (2143)         2005 (2016) | 2014 (3306) 2013 (294) | 7) 2012(2639)      | 2011(2475) 2010    | (2459) ×<br>1111           | - 数学通报<br>- 电子技术与软件工程<br>- 机器人技术与应用 | (530<br>(383<br>(380 |
| 排序: 主题排序→ 发表时间 被引 下载                                                                                                                                                                             |                        |                    | <b>三列表 ■摘</b> 要 每引 | 5显示: 10 20 <mark>50</mark> | - 机器人产业<br>- 中国战略新兴产业               | (285<br>(274         |
| 已选文献: 0 清除 批里下载 导出/参考文献 计里可视化分析                                                                                                                                                                  |                        |                    | 找到 78,947 务        | 統制 1/120 >                 | 关键词 🚮                               | *                    |
| 篇名                                                                                                                                                                                               | 作者                     | 刊名                 | 发表时间 被引            | 下载 阅读                      | - 人工智能<br>- 机器人                     | (4893<br>(3697       |
| □1 人工智能时代的制度安排与法律规制                                                                                                                                                                              | 吴汉东                    | 法律科学(西北政法<br>大学学报) | 2017-09-10 134     | 11370 🛃 HTML               | - <sup>9</sup> 93<br>- 应用           | (1913)               |
|                                                                                                                                                                                                  |                        |                    |                    |                            | - 计算机视觉                             | (66                  |

Fig. 1.3.1.1-2 Single database search

(3) Subject classification search

You may find the subject classification on the left side after entering each single database. All subjects are classified into 10 series: Basic Science, Engineering Science and Technology I, Engineering Science and Technology II, Agriculture, Medicine & Public Health, Philosophy and Humanities, Social Sciences I, Social Sciences II, Information Technology, and Economics & Management. You can search by selecting a subject and then entering search terms.