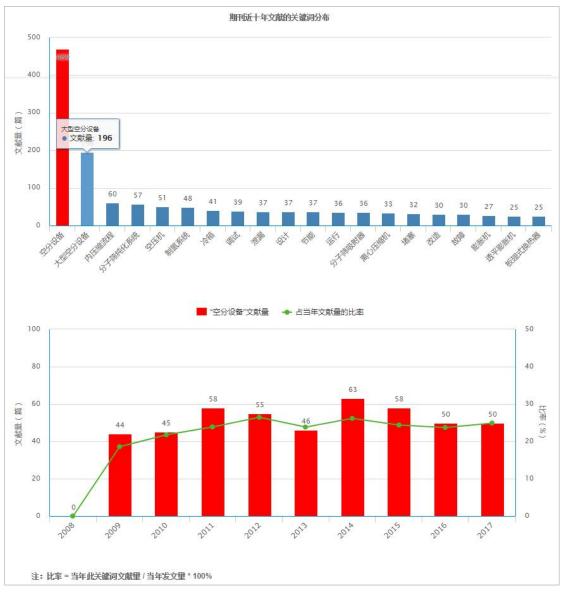

o which the monographic serials belong in the past ten years. The Trend of Academic Hot Topics includes the subject distribution of monographic serials in the past ten years and the keywords distribution of articles in the past ten years. Statistics for 20 years are displayed by default, and statistics for 10 and 30 years can also be viewed.



Fig.7.3.2-5 Statistics & Evaluation 1

In the figure of Keywords Distribution of Articles in Recent Ten Years, click on a bar such as "air separation plant", you can view its publication and distribution information in the past 10 years. The bar chart shows the annual number of articles about "air separation plant" and the line chart shows the proportion of number of articles about air separation plant in the total number of articles in that year.



Fig.7.3.2-6 Statistics & Evaluation 2

Click the keyword "Debug" to display the publication information in the past 10 years of "Debug", which can enable you to compare and view the difference between the two keywords, as shown in the following figure.



Fig. 7.3.2-7 Statistics & Evaluation 3

# (5) Search results

Set search criteria, such as theme, title, author, and keywords. Then enter search terms and click the search button to search within this serial so as to view search results. The left side shows the grouping of search results, including publishing year,

subject and fund. Hover over is to view all groups. On the right side is a list of search results from searching within this serial, showing the title, author, year/issue, citations and downloads of articles. By default, the