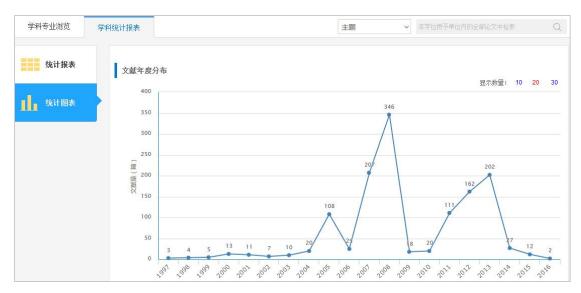

| 法学,    | 5      | 31        | 104    | 202   | 952     | 165283  | 0      |

#### Fig. 3.3.2-3 Statistical report

As shown in Fig. 3.3.2-4, click on left Statistical Chart tab to view the distribution of annual dissertations/theses, the distribution of fund-supported dissertations/theses (the distribution of annual fund-supported dissertations/theses, the dissertations/theses distribution of TOP15 fund projects, and the fund-supported dissertations/theses distribution of TOP15 disciplines), and the distribution of mentors. You can click on the bar of a mentor in the chart of dissertations/theses supervised by the mentor to view the annual trend chart of dissertations/theses supervised by the mentor and the discipline distribution of dissertations/theses (see Fig. 3.3.2-5).



Fig. 3.3.2-4 Distribution of annual dissertations/theses



Fig. 3.3.2-5 Distribution of mentors

#### (4) Search results

Set search criteria, such as theme, title, author, and mentor. After entering search terms, and clicking the search button, the search results section will appear as shown in Fig. 3.3.2-6. The left side shows the grouping of search results, including Degree-awarding Year, Disciplines and Specialties, Mentor and Fund, while the right side shows the list of search results from searching within all dissertations/theses of the degree-awarding institution.

| 学科专业》                | 刘览         | 学科 | 統计报表 | ₹ 检索结果                             |     | 主题 | *   | 教育  |        |        |       | Q    |
|----------------------|------------|----|------|--------------------------