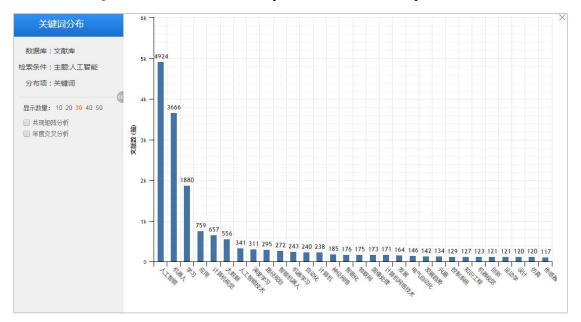

Fig. 1.3.1.1-3 Subject classification search

(4) Relevant search terms recommendation

If you want to search with the term "人工智能技术", the system will automatically recommend relevant terms when entering the term "人工智能". You can select the corresponding recommended terms to finish the search.

| 文前                | 【全部分类 🕑 主题 🔻                                    | 人工智能                                                     |         | 出版物:<br>检 素 结果中检索 高级:                                                                             |
|-------------------|-------------------------------------------------|----------------------------------------------------------|---------|---------------------------------------------------------------------------------------------------|
|                   |                                                 | 人工智能系统                                                   | 智能提示相关词 | 期刊 mf 。<br>- 数学通报 (53<br>- 电子技术与软件工程 (38<br>- 机器人技术与应用 (38                                        |
| 排序:<br>已 <b>说</b> | 主题排序↓ 发表时间 初31 下载<br>支献:0 清除 批里下载 导出/参考文        | 人工智能专家系统<br>人工智能理论<br>人工智能 <b>计算机</b><br>人工智能 <b>的应用</b> |         | <ul> <li>• 机器人液水与近用 (30)</li> <li>• 机器人产业 (28)</li> <li>• 中国战略新兴产业 (27)</li> <li>关键词 ㎡</li> </ul> |
| 0                 | 篇名<br>人工智能时代的制度安排与法律规制                          | 人工智能 <b>神经网络</b><br>模式识别与人工智能<br>分布式人工智能                 |         | <ul> <li>人工智能 (489</li> <li>机器人 (368</li> <li>学习 (191</li> </ul>                                  |
| 2                 | 人工智能教师的未来角色<br>构筑"人工智能+教育"的生态系统                 | 不确定性人工智能<br>强人工智能<br>游戏人工智能                              |         | · 应用 (75<br>· 计算机视觉 (66<br>· · · · · · · · · · · · · · · · · · ·                                  |
| 4                 | 人工智能创作物是作品吗?                                    | 新城八工首能<br>基于人工智能<br>浅谈人工智能                               |         | - 我买那个<br>- 人工智能                                                                                  |
| 5                 | 教育人工智能(BAI)的内涵、关键技术<br>人工智能的未来做好准备》和《国家/<br>告解析 | 医学中的人工智能应用<br>医学人工智能<br>高级人工智能                           |         | 检索痕迹 清空                                                                                           |