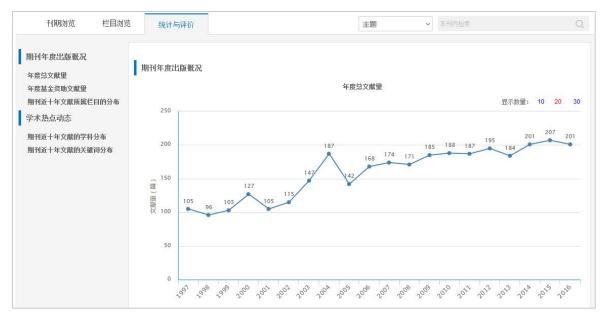

|

Fig. 2.3.2-4 Browse Columns

#### (4) Statistics & Evaluation

Statistics & Evaluation displayed on the left mainly includes Overview of Annual Publication of Journal and Trend of Academic Hot Topics. Clicking on the title of figure will take you to the corresponding figure on the right. The Overview of Annual Publication of Journal includes the annual total number of journal articles, the annual number of fund-supported journal articles, and the distribution of columns to which the journal articles belong in the past ten years. The Trend of Academic Hot Topics includes the subject distribution and the keyword distribution of journal articles in the past ten years. Statistics of journal articles for 20 years are displayed by default, and that for 10 and 30 years can also be viewed.



Fig. 2.3.2-5 Statistics & Evaluation 1

In the figure of Keyword Distribution of Journal Articles in the Past Ten Years, you can click on the bar of a keyword such as "electronic structure" to view the number of journal articles on this keyword published in the past twenty years. The bar chart shows the annual number of journal articles on "electronic structure" and the line chart shows the proportion of the number of journal articles on "electronic structure" in the total number of journal articles in that year. You can click on the bar of a keyword of molecular dynamics to view the number of journal articles on this keyword published in the past twenty years. The published journal articles on the above two keywords can be compared (see Fig. 2.3.2-6).



Fig. 2.3.2-6 Statistics & Evalua