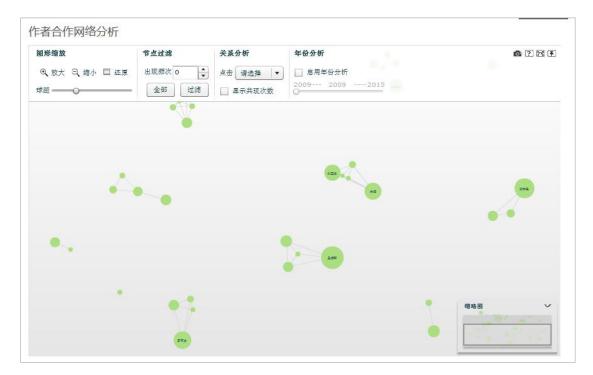

| 1.5 Knowledge network nodes                      |    |
|--------------------------------------------------|----|
| 1.5.1 Document knowledge network node            | 29 |
| 1.5.1.1 Knowledge node                           | 29 |
| 1.5.1.2 Citation network                         |    |
| 1.5.1.3 Associated author                        |    |
| 1.5.1.4 Similar document                         |    |
| 1.5.1.5 Readers' recommendation                  | 33 |
| 1.5.1.6 Documents supported by the same fund     | 33 |
| 1.5.2 Author knowledge network node              |    |
| 1.5.2.1 Author knowledge network node entry      | 34 |
| 1.5.2.2 Author knowledge network node page       | 35 |
| 1.5.3 Institution knowledge network node         | 36 |
| 1.5.3.1 Institution knowledge network node entry | 36 |
| 1.5.3.2 Institution knowledge network node page  |    |
| 1.5.4 Publication knowledge network node         |    |
| 1.5.5 Keywords knowledge network node            | 37 |
| 1.5.5.1 Keywords knowledge network node entry    | 37 |
| 1.5.5.2 Keywords knowledge network node page     |    |
| 1.5.6 Discipline knowledge network node          |    |
| 1.5.6.1 Discipline knowledge network node entry  | 38 |
| 1.5.6.2 Discipline knowledge network node page   | 39 |
| 1.5.7 Fund knowledge network node                |    |
| 1.5.7.1 Fund knowledge network node entry        | 40 |
| 1.5.7.2 Fund knowledge network node page         | 40 |
| 1.6 Publication navigation                       | 41 |
| 1.6.1 Publication navigation entry               | 41 |
| 1.6.2 Navigation home page                       | 41 |
| 1.6.3 Navigation search                          | 42 |
| 1.6.4 Page of navigation search                  | 43 |
| 1.6.5 Left navigation bar                        |    |