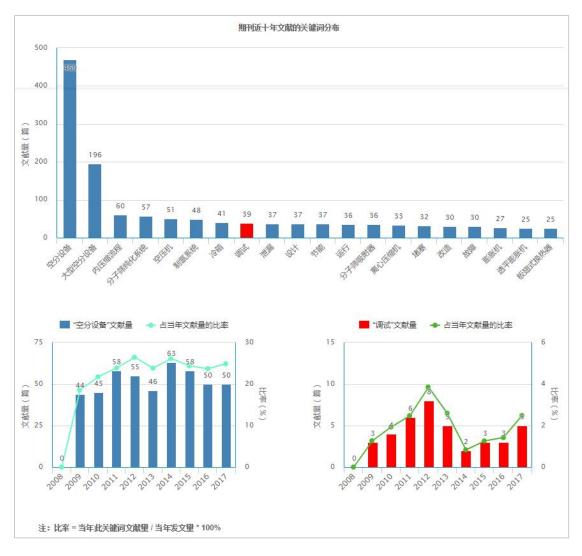

years are displayed by default, and statistics for 10 and 30 years can also be viewed.



Fig.7.3.2-5 Statistics & Evaluation 1

In the figure of Keywords Distribution of Articles in Recent Ten Years, click on a bar such as "air separation plant", you can view its publication and distribution information in the past 10 years. The bar chart shows the annual number of articles about "air separation plant" and the line chart shows the proportion of number of articles about air separation plant in the total number of articles in that year.



Fig.7.3.2-6 Statistics & Evaluation 2

Click the keyword "Debug" to display the publication information in the past 10 years of "Debug", which can enable you to compare and view the difference between the two keywords, as shown in the following figure.



Fig. 7.3.2-7 Statistics & Evaluation 3

# (5) Search results

Set search criteria, such as theme, title, author, and keywords. Then enter search terms and click the search button to search within this serial so as to view search results. The left side shows the grouping of search results, including publishing year,

subject and fund. Hover over is to view all groups. On the right side is a list of search results from searching within this serial, showing the title, author, year/issue, citations and downloads of articles. By default, the results are sorted by relevance, and can also be sorted by publication date, citations, and downloads. Click on the article title to enter the corresponding knowledge network node. By hovering over an article and clicking on is or important, once you have